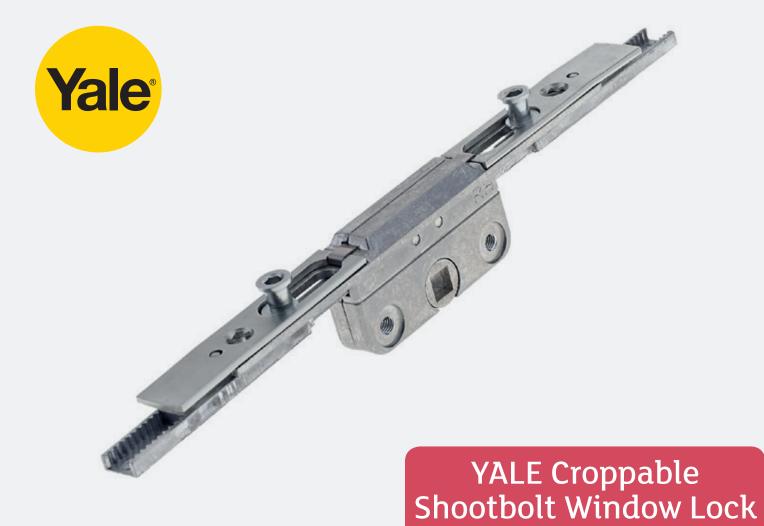

Highly versatile, the croppable Yale Shootbolt window lock covers all window dimensions, from 326mm to 1420mm, with just 4 rod sizes. The highly adaptable, convenient locking solution delivers high security shootbolt performance with a minimum of components.

Enhanced levels of security are ensured by the adjustable mushroom cams, providing superior anti-separation performance, together with simple compression adjustment.

## **Features and Specifications:**

- · High security shootbolt system
- Adjustable 7.7mm and 9mm mushroom cams
- 20mm and 22mm backsets
- Wide range of keeps suitable for use with all profiles
- 4 crop to fit shootbolt rod sizes
- Compatible with sash sizes from 326mm to 1420mm
- EN1670:2007 grade 4 corrosion resistance
- Tested to 50,000 cycles
- Yale Lifetime quarantee (terms and conditions apply)